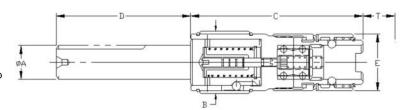

| PART NUMBER   | TAP RANGE                 | A<br>SHANK | B<br>DIA | С    | D    | E<br>DIA | T<br>TENSION | T<br>COMPRES-<br>SION | RADIAL<br>FLOAT |
|---------------|---------------------------|------------|----------|------|------|----------|--------------|-----------------------|-----------------|
| 321-1-M712-FT | SIZE 1<br>(0-9/16 HAND)   | 3/4        | 1.38     | 3.84 | 3.00 | 1.26     | .59          | 0                     | .06             |
| 322-1-M716-FT | SIZE 2<br>(5/16-7/8 HAND) | 1          | 1.96     | 5.25 | 3.62 | 1.96     | .71          |                       |                 |