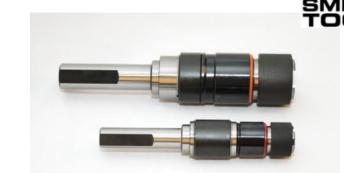

## LCTH Tension & Compression with FITH-II Float Quick Change Tap Holder Straight Shank with Flat

## Features, Application, Ordering:

- ⇒ Provides FITH-II radial float and full tension, tension & compression or full compression
- Full Tension: Our most popular design. Gives solid start for accurate thread depth and compensation for backlash and lead screw wear
- ⇒ Available standard in the following configurations, replace the "FT" in the part number below with the designation below:
  - FT: 100% Tension 0% Compression
  - 25C: 75% Tension 25% Compression
  - TNC: 50% Tension 50% Compression
  - 25T: 25% Tension 75% Compression
  - FC: 0% Tension 100% Compression
- ⇒ Order Adapters Separately
- ⇒ Specials Available Upon Request
- Accepts Bilz, Collis, Universal, Lyndex and many other tap adapters